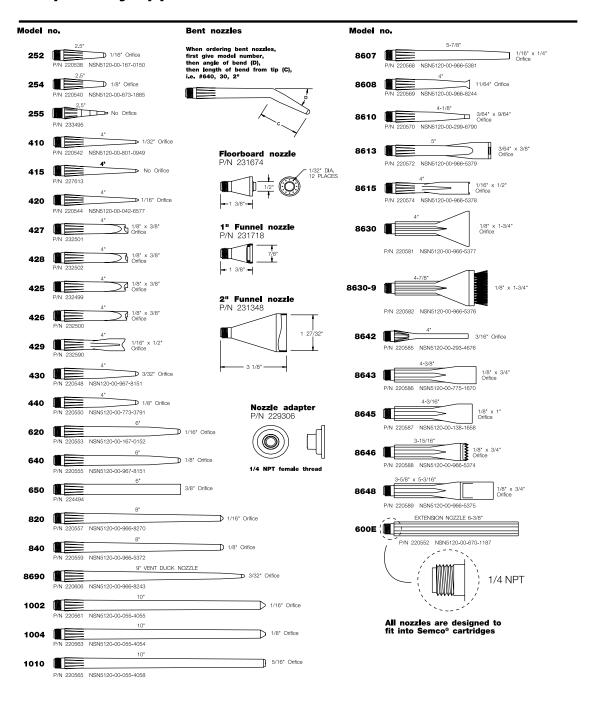

# Semco® long-reach nozzles

**Orifice diameter** 

## Semco® specialty application nozzles

Semco® offers a wide range of specialty long-reach nozzles designed for hard to reach applications.

All the nozzles listed below can be custom bent for your specific application. See the reverse side for additional styles and sizes.

### 1/16" Model 820 P/N 220557 1/8" Model 840 P/N 220559 3/32" Model 8690 P/N 220606 1/16" Model 1002 P/N 220561 1/8" Model 1004 P/N 220563 5/16" Model 1010 P/N 220565

The nozzles shown above are precision molded of low density polyethylene. All dimensions shown are in inches.

#### Semco® specialty application nozzles